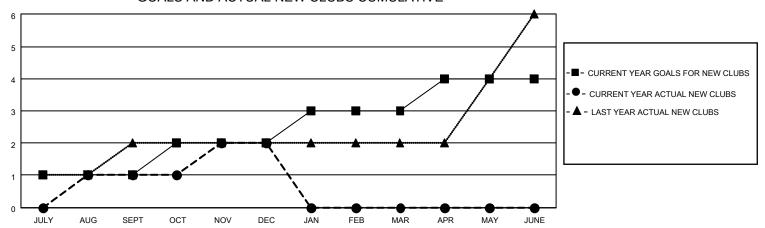

## GOALS AND ACTUAL NEW CLUBS CUMULATIVE

| DROPPED CLUBS: 3 |     | 45 CLUBS OF 116 ADDED 1 OR<br>MORE NEW MEMBERS | GENDER DISTRIBUTION                 |                                |  |
|------------------|-----|------------------------------------------------|-------------------------------------|--------------------------------|--|
|                  |     | INOINE NEW MEMBERS                             | MALE<br>FEMALE                      | 1,163 (53.94%)<br>993 (46.06%) |  |
| DROPPED MEMBERS  |     |                                                | NON BINARY<br>PREFER NOT TO ANSWEI  | 0 (0.00%)<br>R 0 (0.00%)       |  |
| DECEASED         | 5   |                                                | THE ENTION TO ANSWER                | 0 (0.0070)                     |  |
| CLUB CANCELLED   | 23  | CLICK HERE FOR CUMULATIVE                      | TOTAL FAMILY UNIT MEMBERS           | 916                            |  |
| OTHER            | 196 | MEMBERSHIP DATA                                |                                     |                                |  |
| TOTAL 224        |     |                                                | FAMILY MEMBERS PAYING HALF DUES 591 |                                |  |
|                  |     |                                                |                                     |                                |  |