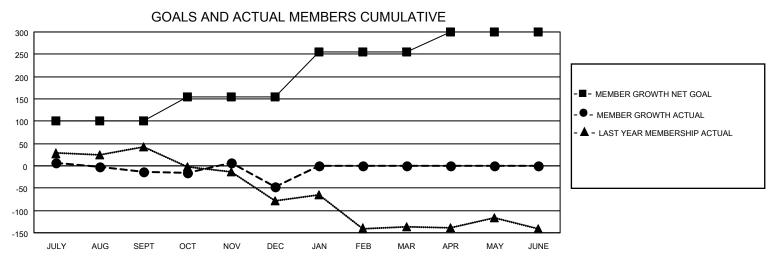

## GOALS AND ACTUAL NEW CLUBS CUMULATIVE

| DROPPED CLUBS: 3 |     | 45 CLUBS OF 116 ADDED 1 OR<br>MORE NEW MEMBERS | GENDER DISTRIBUTION                 |                                |  |
|------------------|-----|------------------------------------------------|-------------------------------------|--------------------------------|--|
|                  |     | INOINE NEW MEMBERS                             | MALE<br>FEMALE                      | 1,163 (53.94%)<br>993 (46.06%) |  |
| DROPPED MEMBERS  |     |                                                | NON BINARY<br>PREFER NOT TO ANSWEI  | 0 (0.00%)<br>R 0 (0.00%)       |  |
| DECEASED         | 5   |                                                | THE ENTION TO ANSWER                | 0 (0.0070)                     |  |
| CLUB CANCELLED   | 23  | CLICK HERE FOR CUMULATIVE                      | TOTAL FAMILY UNIT MEMBERS           | 916                            |  |
| OTHER            | 196 | MEMBERSHIP DATA                                |                                     |                                |  |
| TOTAL 224        |     |                                                | FAMILY MEMBERS PAYING HALF DUES 591 |                                |  |
|                  |     |                                                |                                     |                                |  |